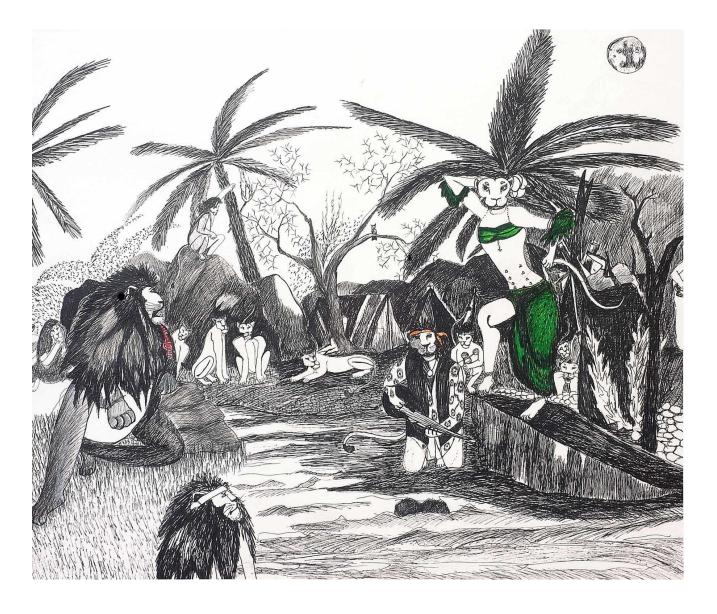

Jagannath M | Untitled | Oil and Acrylic on Canvas | 7ft X 2ft

Shaik Azgharali | "Stone Age" | Acrylic and Charcoal on Paper |4.4ft X 6ft |2013

Shaik Azgharali | "Teasing Diamond" | Acrylic and Charcoal on Paper | 4.4ft X 6ft | 2013