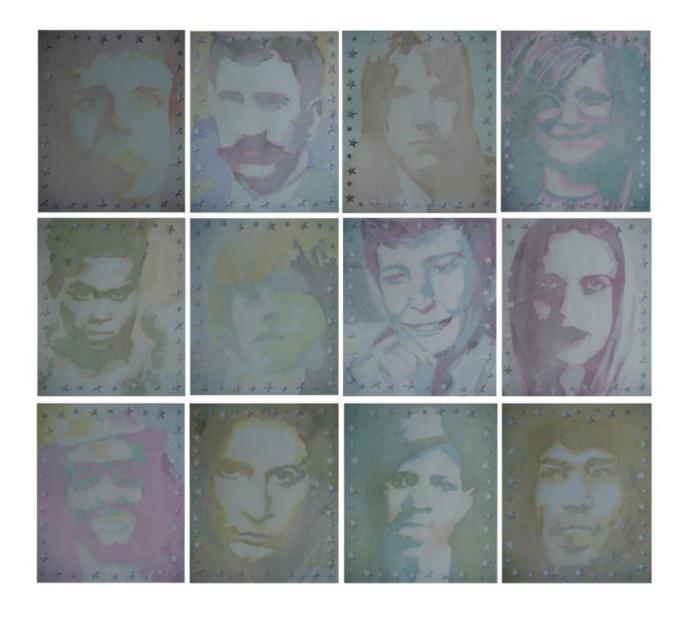

Anil Kumar | Twinkle Twinkle Little Star and Some are in Rest in Pease | Water Color on Paper | 23.5cm X 28cmX12

Chandrashekhar Waghmare | "Unicorn" | Etching | 26" X 26"

Sanjay Barot | Untitled 1 | Mix Media | 24X24inches