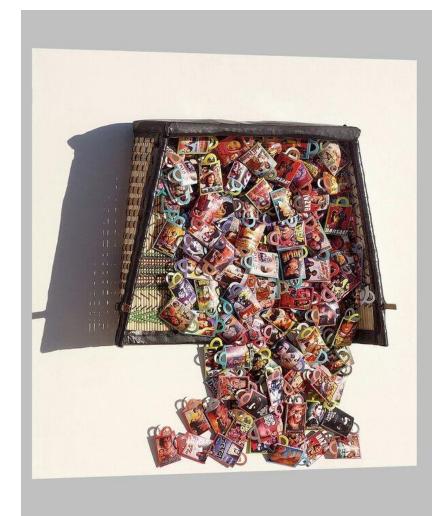

Anil Kumar | Twinkle Twinkle Little Star and Some are in Rest in Pease | Water Color on Paper | 23.5cm X 28cmX12

Chandrashekhar Waghmare | "Unicorn" | Etching | 26" X 26"

Sanjay Barot | Untitled 1 | Mix Media | 24X24inches