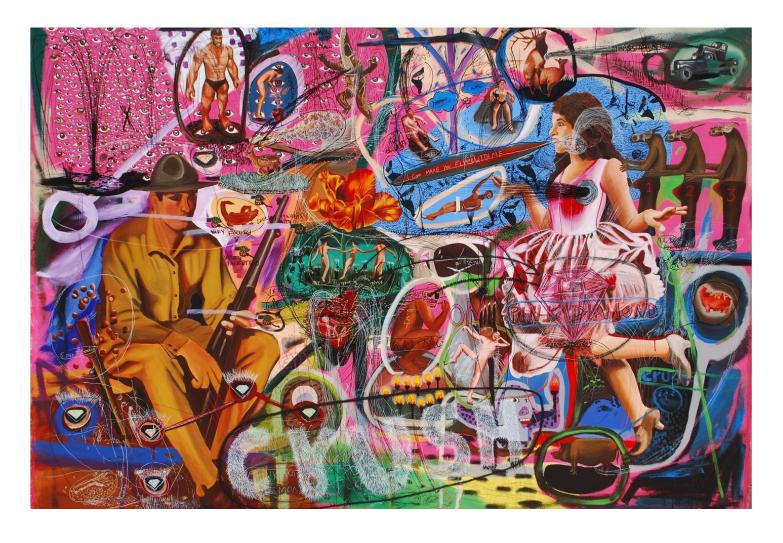

Jagannath M | Untitled | Oil and Acrylic on Canvas | 7ft X 2ft

Shaik Azgharali | "Stone Age" | Acrylic and Charcoal on Paper |4.4ft X 6ft |2013

Shaik Azgharali | "Teasing Diamond" | Acrylic and Charcoal on Paper | 4.4ft X 6ft | 2013