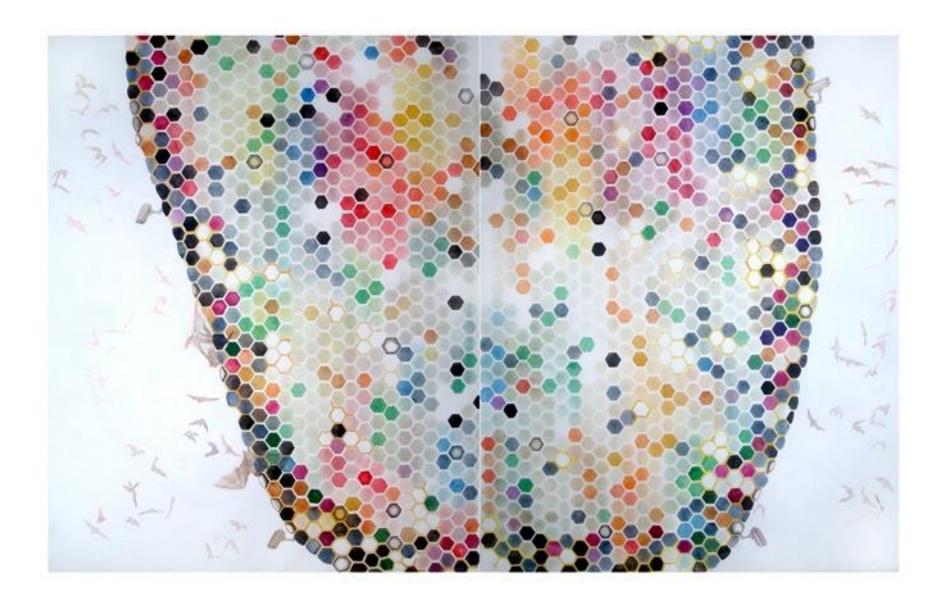

Alok Bal | Untitled | Acrylic on Canvas |6ft X 5ft | 2014

Jigna Doshi | "Gazed at her stare" | Oil on Canvas | 36" X36"

Hrishikesh Biswal |"The Tear -2" | Water Color on Acid Free Paper | 59" X 43"

Hrishikesh Biswal |"Saw -16" | Water Color on Acid Free Paper | 48" X 76"