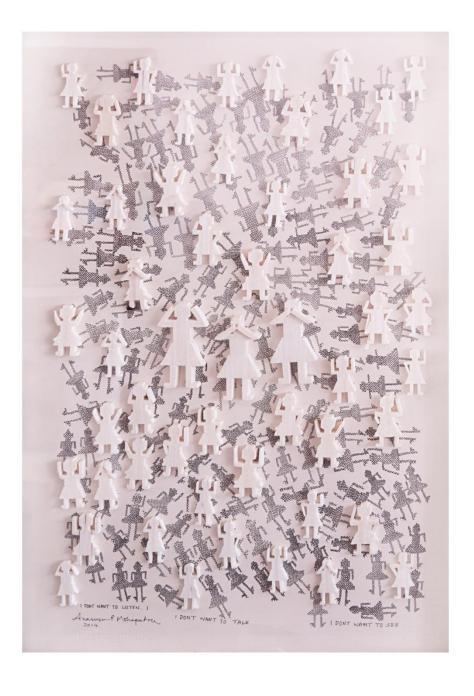

**Dudhyant Patel | "Childhood Nostalgia" | Acrylic and Oil on Canvas | 48" X 60"** 

Anusaya Mohapatra | "Untitled" | Sola Wood, Pen and Ink on Paper | 22" X 32"

Anasaya Mohapatra | "Untitled" | Sola Wood, Pen and Ink on Paper | 22" X 32"