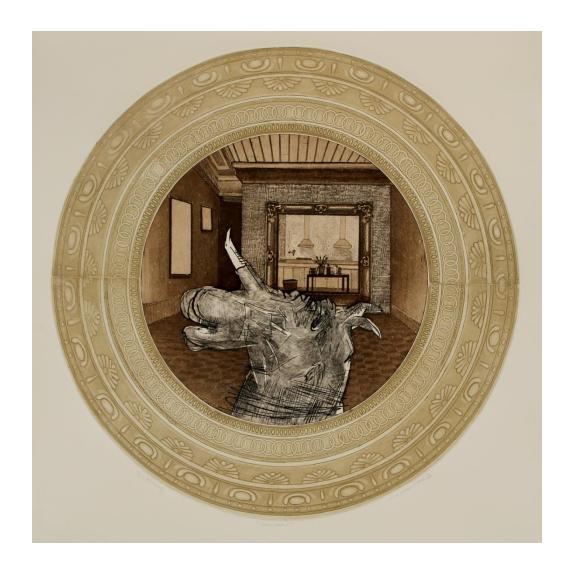

Anil Kumar | Twinkle Twinkle Little Star and Some are in Rest in Pease | Water Color on Paper | 23.5cm X 28cmX12

Chandrashekhar Waghmare | "Unicorn" | Etching | 26" X 26"

Sanjay Barot | Untitled 1 | Mix Media | 24X24inches