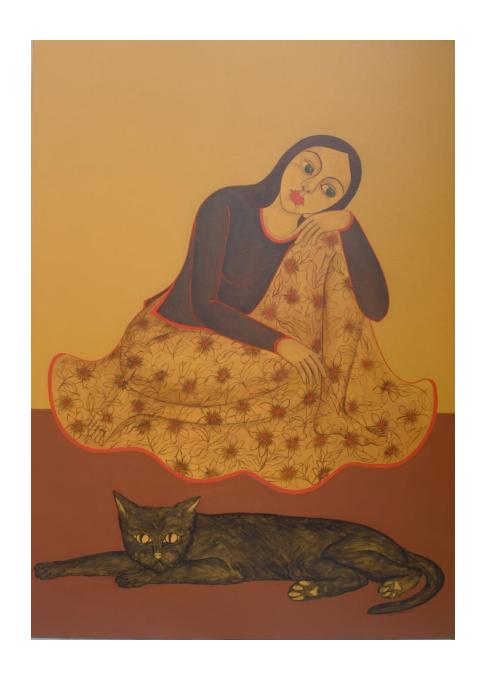

Surashree Rabadia | The Golden Deer | Acrylic on Canvas | 3ft X 4ft

Surashree Rabadia | "The black cat" | Acrylic on Canvas | 3ft X 4ft

Roshan Chabria | "Day to Day Life Drawing" | Gouche on Paper | 6.5" X 8"