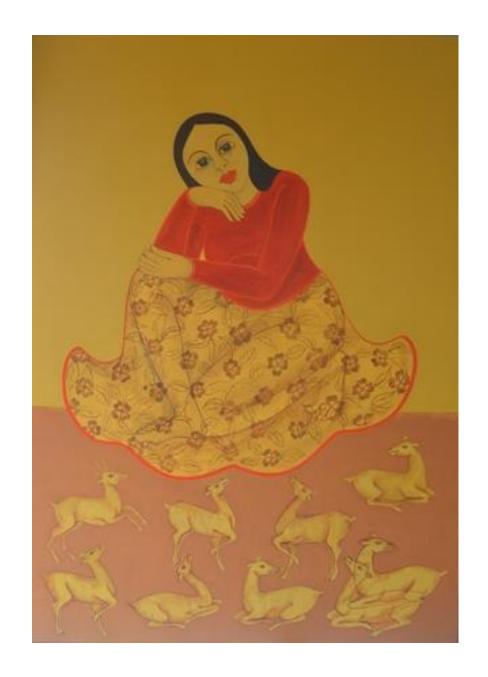

Surashree Rabadia | The Golden Deer | Acrylic on Canvas | 3ft X 4ft

Surashree Rabadia | "The black cat" | Acrylic on Canvas | 3ft X 4ft

Roshan Chabria | "Day to Day Life Drawing" | Gouche on Paper | 6.5" X 8"