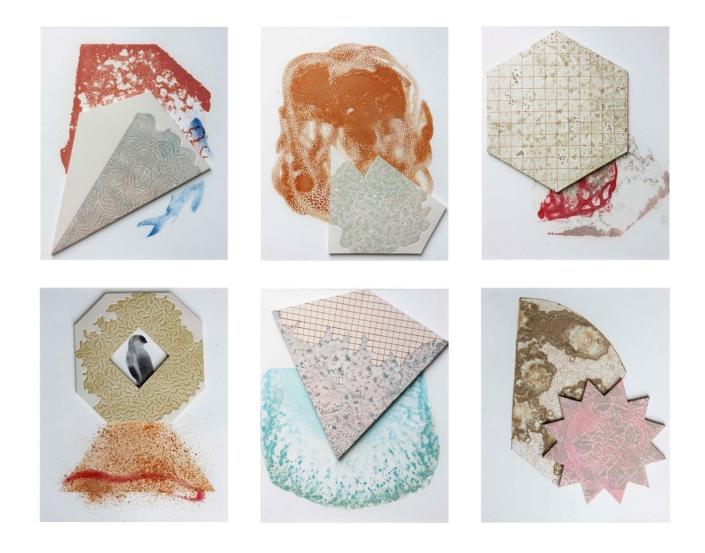

Nikita Parikh |"Untitled -2" | mix media on acid free paper mounted on silk with hand embriodiary on the mount done by artist herself | 17 " x 20"

Nikita Parikh|"Untitled-3"|mix media on acid free paper mounted on silk with hand embriodiary on the mount done by artist herself | 17" x 20"