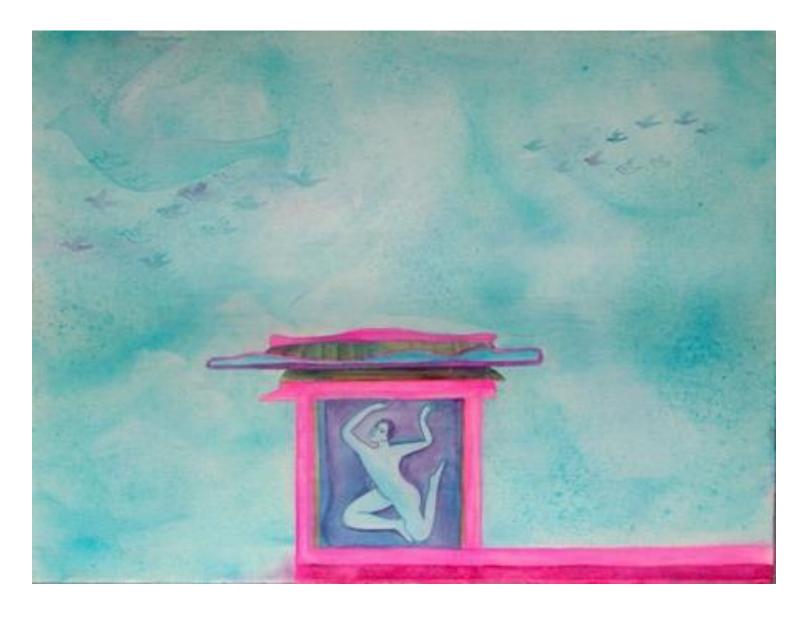

Maneesha Doshi | Fire Godess, Water color on Paper | 22" X 30" | 2007

Maneesha Doshi | Sky Goddess | Water color on Paper | 22" X 30"

Surashree Rabadia | "Untitled" | Acrylic on Canvas | panel size- 4ftX6ft individual size-2ftX2ft | 2010