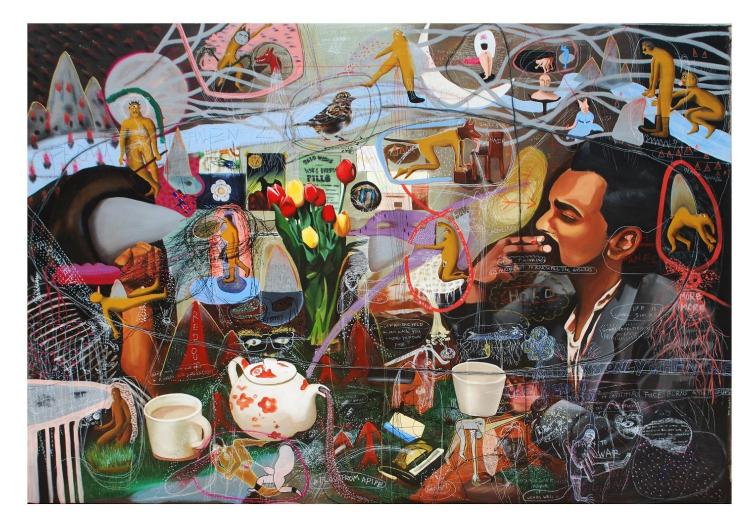

Sanket Viramgami | "Untitled" | Acrylic and Oil on Canvas | 48" X 60"

Chirag Panchal | "Untitled" | Monoprint and Paper Sculpture on Paper 12" X 14.5"(each) | 2014

Rahul Mukherjee | Where's the Chaos 1 | Acrylic on Canvas | 4x4 feet (1)