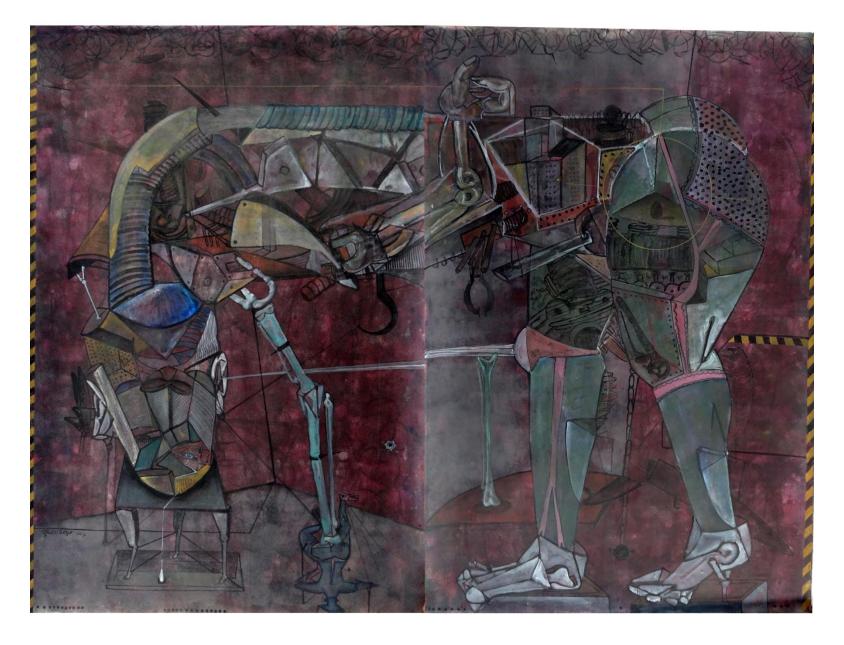

Sanket Viramgami | "Untitled" | Acrylic and Oil on Canvas | 48" X 60"

Chirag Panchal | "Untitled" | Monoprint and Paper Sculpture on Paper 12" X 14.5"(each) | 2014

Rahul Mukherjee | Where's the Chaos 1 | Acrylic on Canvas | 4x4 feet (1)