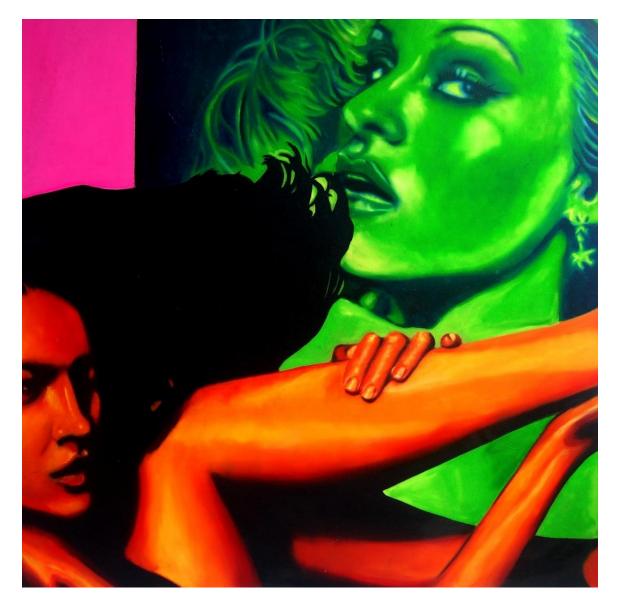

Kanika Shah | "Bed series 2" | Water Color and Collage on Paper | 8 "X 5 ½"

Kanika Shah | "Bed series 4" | Water Color and Collage on Paper | 8 "X 5 ½"

Chirag Patel | "Mehboob, Mehbooba" | Ink on Acid Free Paper | 21" x 24"