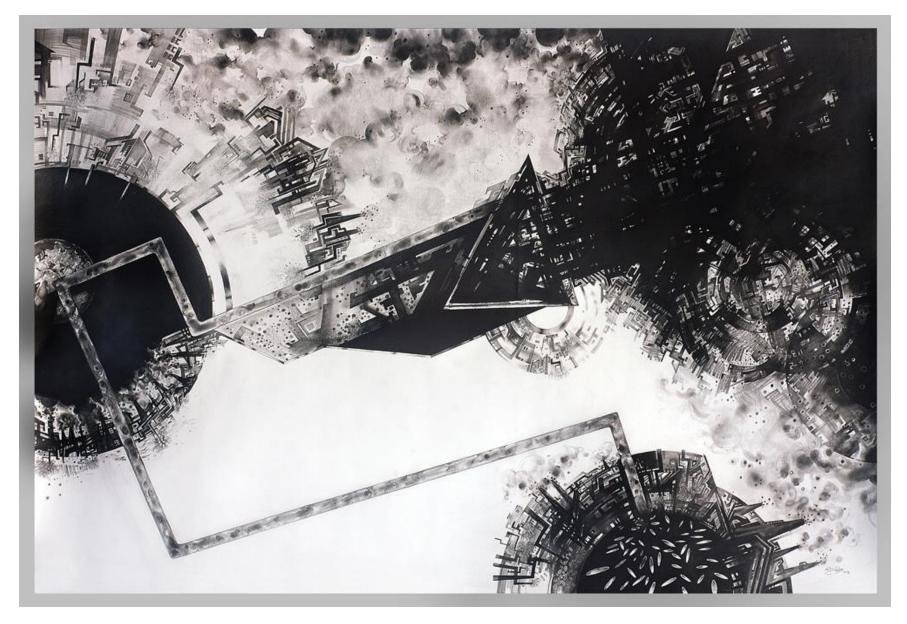

Priyasri Patodia
priyasriartgallery@gmail.com
(Curator & Director Priyasri Art Galery,AQ@Priyasri-The Artist Studio)

Malleshi H.V|"Ozone Black"|Graphite Pencil |48" X 72"

Nikita Parikh |"Untitled 2"|Mixed Media on Paper|30" X 38"