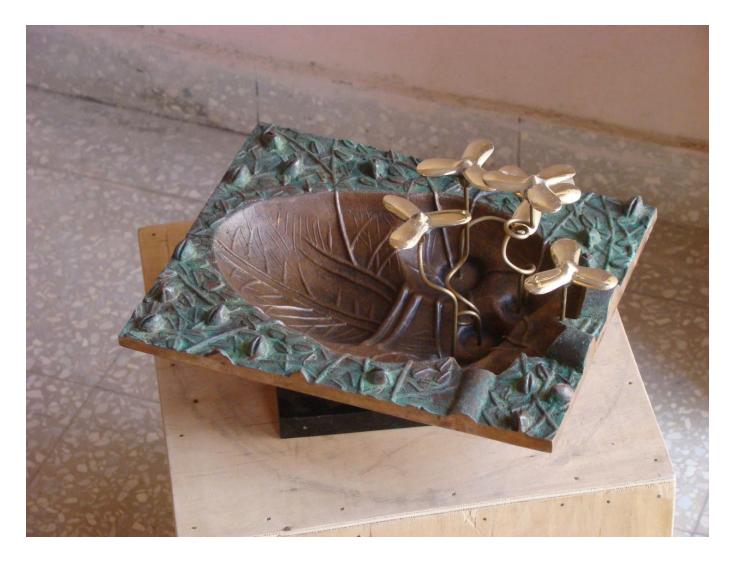

Saumitra Gauri | "EYE WITNESS" |BRONZE,ALUMINUM |45X30X30cm

Saumitra Gauri | HEART-E-CULTURE | BRONZE | 30X25X25cm

Saumitra Gauri | Surrogate Mother | Bronze | 50X20X20cm