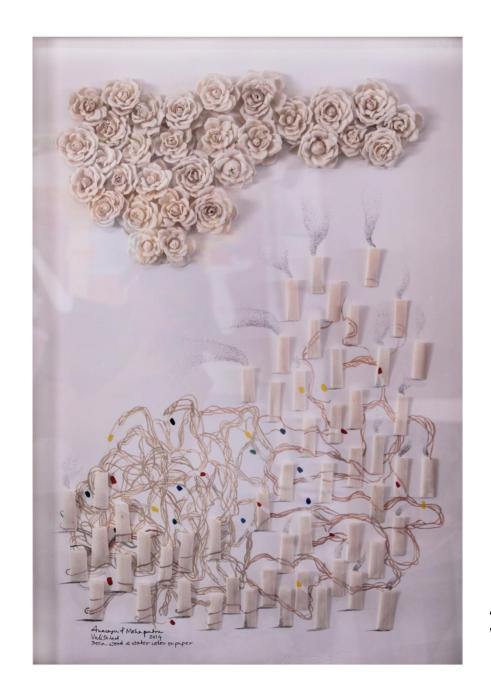

**Dudhyant Patel | "Childhood Nostalgia" | Acrylic and Oil on Canvas | 48" X 60"** 

Anusaya Mohapatra | "Untitled" | Sola Wood, Pen and Ink on Paper | 22" X 32"

Anasaya Mohapatra | "Untitled" | Sola Wood, Pen and Ink on Paper | 22" X 32"