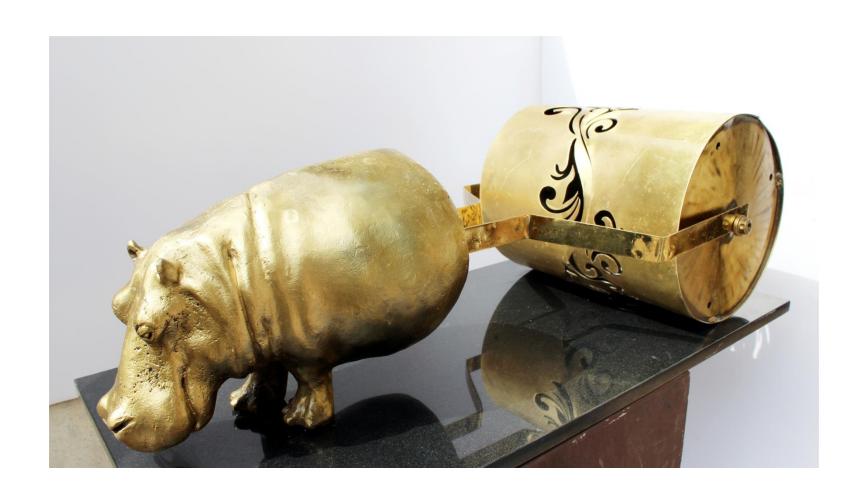

Sanjay Barot | Untitled 1 | Mix Media | 24X24inches

Premdevid | "My Dear Hunting" | Brass and Wood | 17 "X 11"X 3.5" |2014

Premdevid |"Untitled" | Brass | 24" X 12" X10" | 2012

Premdevid |"Untitled" |Brass and Brick | 12" X 8" X 6" | 2012