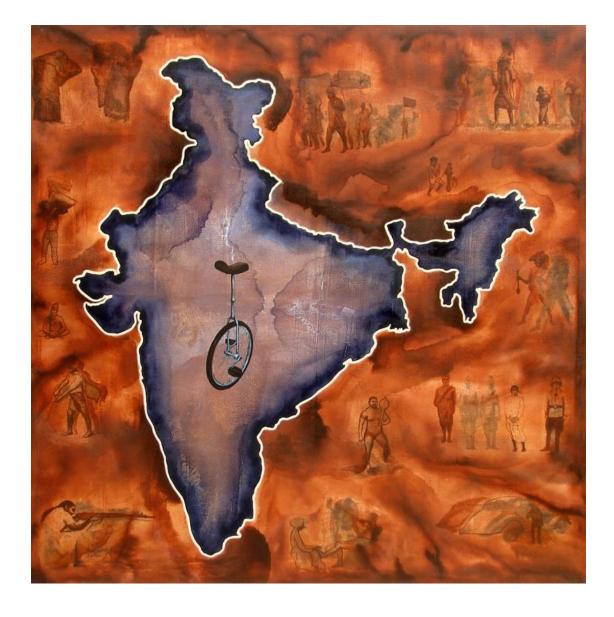

Jagannath M | Untitled | Oil and Acrylic on Canvas | 7ft X 2ft

Shaik Azgharali | "Stone Age" | Acrylic and Charcoal on Paper |4.4ft X 6ft |2013

Shaik Azgharali | "Teasing Diamond" | Acrylic and Charcoal on Paper | 4.4ft X 6ft | 2013