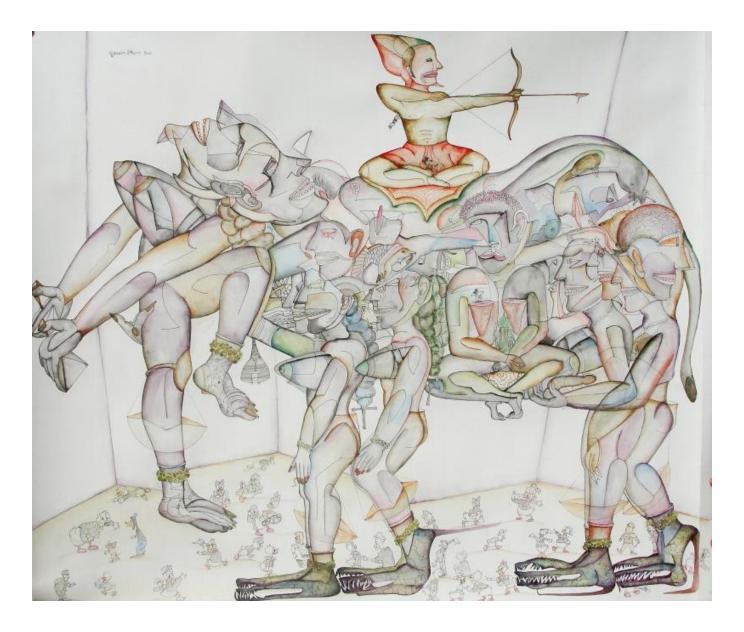

Jagannath M | Untitled | Oil and Acrylic on Canvas | 7ft X 2ft

Shaik Azgharali | "Stone Age" | Acrylic and Charcoal on Paper |4.4ft X 6ft |2013

Shaik Azgharali | "Teasing Diamond" | Acrylic and Charcoal on Paper | 4.4ft X 6ft | 2013