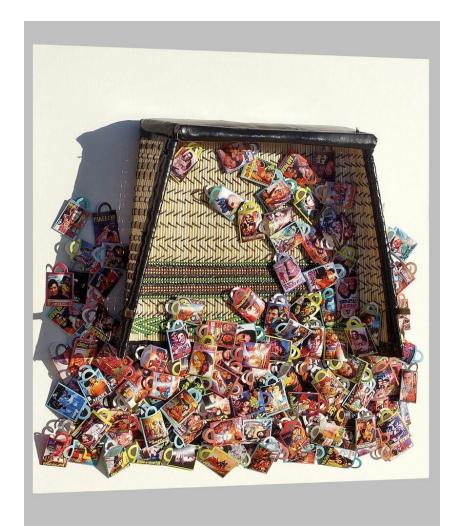

Anil Kumar | Twinkle Twinkle Little Star and Some are in Rest in Pease | Water Color on Paper | 23.5cm X 28cmX12

Chandrashekhar Waghmare | "Unicorn" | Etching | 26" X 26"

Sanjay Barot | Untitled 1 | Mix Media | 24X24inches