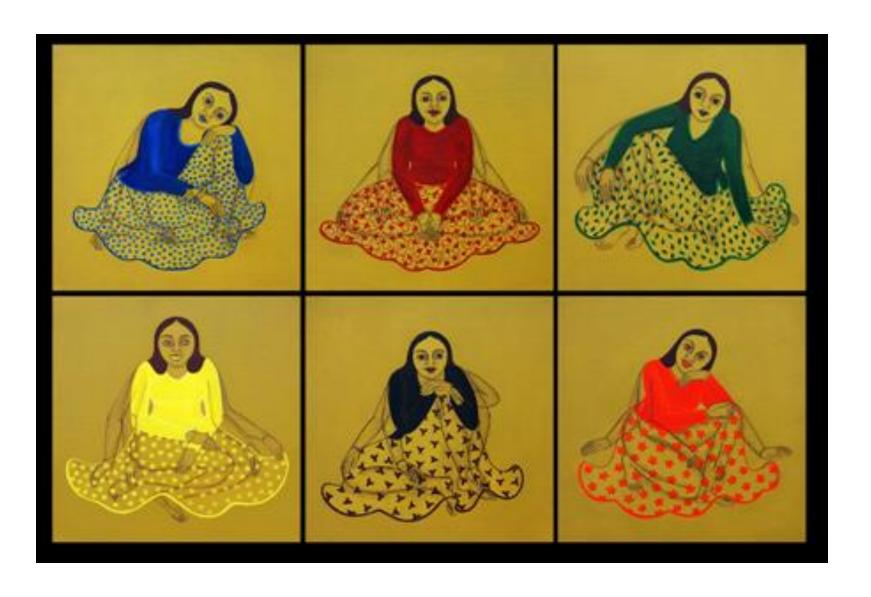

Surashree Rabadia | The Golden Deer | Acrylic on Canvas | 3ft X 4ft

Surashree Rabadia | "The black cat" | Acrylic on Canvas | 3ft X 4ft

Roshan Chabria | "Day to Day Life Drawing" | Gouche on Paper | 6.5" X 8"