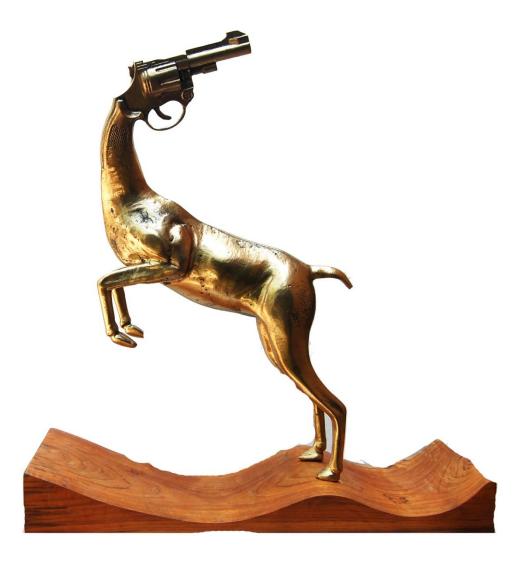

Sanjay Barot | Untitled 1 | Mix Media | 24X24inches

Premdevid | "My Dear Hunting" | Brass and Wood | 17 "X 11"X 3.5" |2014

Premdevid |"Untitled" | Brass | 24" X 12" X10" | 2012

Premdevid |"Untitled" |Brass and Brick | 12" X 8" X 6" | 2012