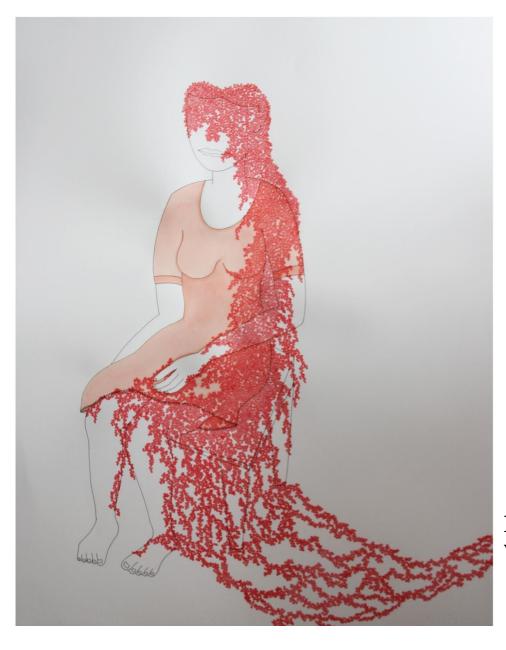

Kanika Shah | "The Red Vel" | Pen and Water Color on Acid Free Paper 22" X 30" | 2014

Kanika Shah | "Bed series 1" | Water Color and Collage on Paper | 8 "X 5 1/2"

Kanika Shah | "Bed series 2" | Water Color and Collage on Paper | 8 "X  $5\frac{1}{2}$ "