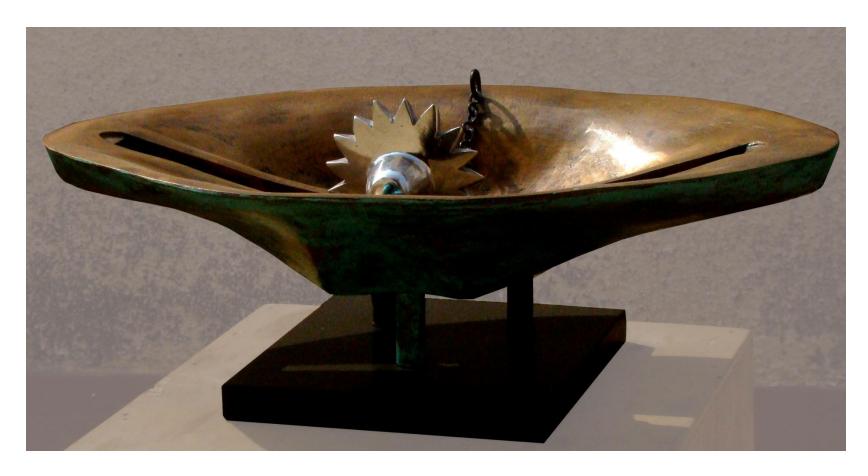

Saumitra Gauri | "EYE WITNESS" |BRONZE,ALUMINUM |45X30X30cm

Saumitra Gauri | HEART-E-CULTURE | BRONZE | 30X25X25cm

Saumitra Gauri | Surrogate Mother | Bronze | 50X20X20cm