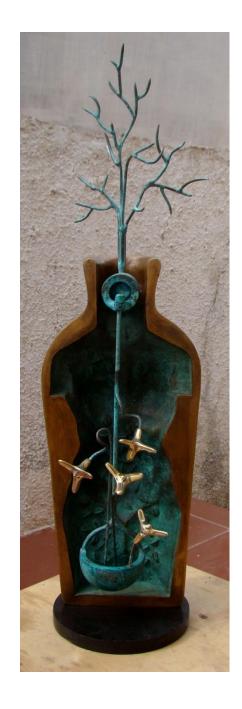

Saumitra Gauri | "EYE WITNESS" |BRONZE,ALUMINUM |45X30X30cm

Saumitra Gauri | HEART-E-CULTURE | BRONZE | 30X25X25cm

Saumitra Gauri | Surrogate Mother | Bronze | 50X20X20cm