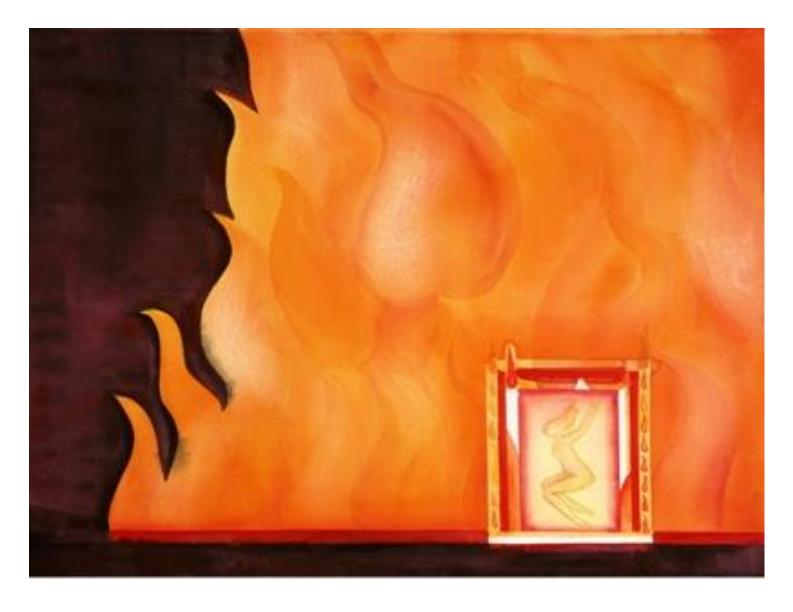

Maneesha Doshi | Fire Godess, Water color on Paper | 22" X 30" | 2007

Maneesha Doshi | Sky Goddess | Water color on Paper | 22" X 30"

Surashree Rabadia | "Untitled" | Acrylic on Canvas | panel size- 4ftX6ft individual size-2ftX2ft | 2010