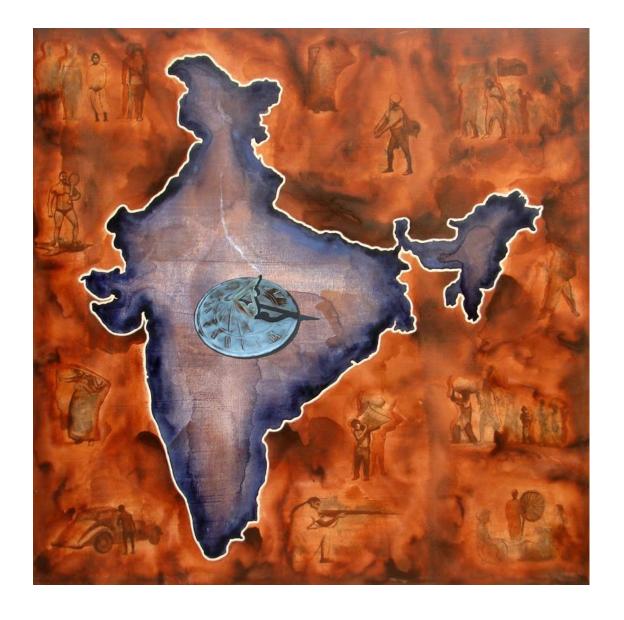

Jagannath M | Untitled | Oil and Acrylic on Canvas | 7ft X 2ft

Shaik Azgharali | "Stone Age" | Acrylic and Charcoal on Paper |4.4ft X 6ft |2013

Shaik Azgharali | "Teasing Diamond" | Acrylic and Charcoal on Paper | 4.4ft X 6ft | 2013