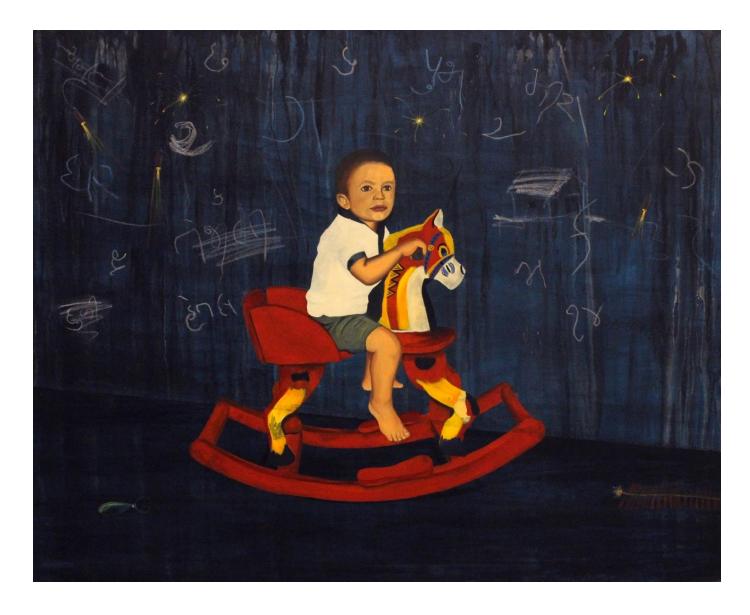

**Dudhyant Patel | "Childhood Nostalgia" | Acrylic and Oil on Canvas | 48" X 60"** 

Anusaya Mohapatra | "Untitled" | Sola Wood, Pen and Ink on Paper | 22" X 32"

Anasaya Mohapatra | "Untitled" | Sola Wood, Pen and Ink on Paper | 22" X 32"