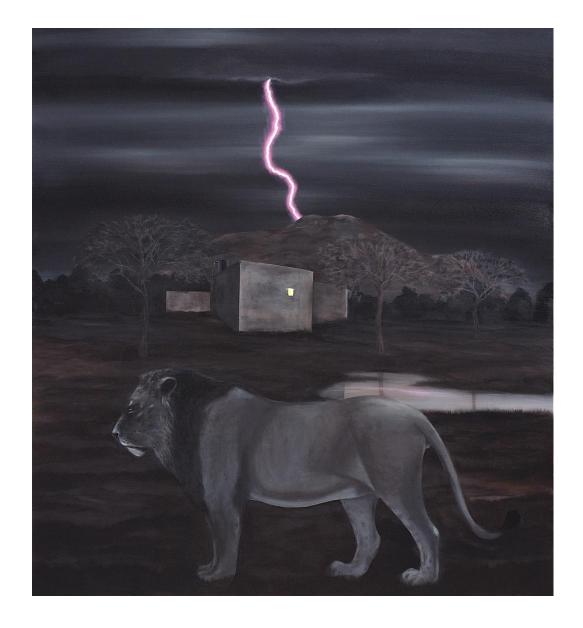

Jagannath M | Untitled | Oil and Acrylic on Canvas | 7ft X 2ft

Shaik Azgharali | "Stone Age" | Acrylic and Charcoal on Paper |4.4ft X 6ft |2013

Shaik Azgharali | "Teasing Diamond" | Acrylic and Charcoal on Paper | 4.4ft X 6ft | 2013