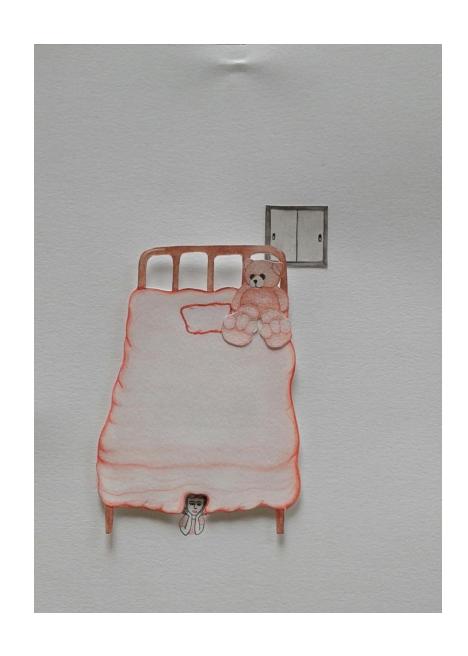

Kanika Shah | "The Red Vel" | Pen and Water Color on Acid Free Paper 22" X 30" | 2014

Kanika Shah | "Bed series 1" | Water Color and Collage on Paper | 8 "X 5 1/2"

Kanika Shah | "Bed series 2" | Water Color and Collage on Paper | 8 "X  $5\frac{1}{2}$ "

Kanika Shah | "Bed series 2" | Water Color and Collage on Paper | 8 "X 5 ½"

Kanika Shah | "Bed series 4" | Water Color and Collage on Paper | 8 "X 5 ½"

Chirag Patel | "Mehboob, Mehbooba" | Ink on Acid Free Paper | 21" x 24"