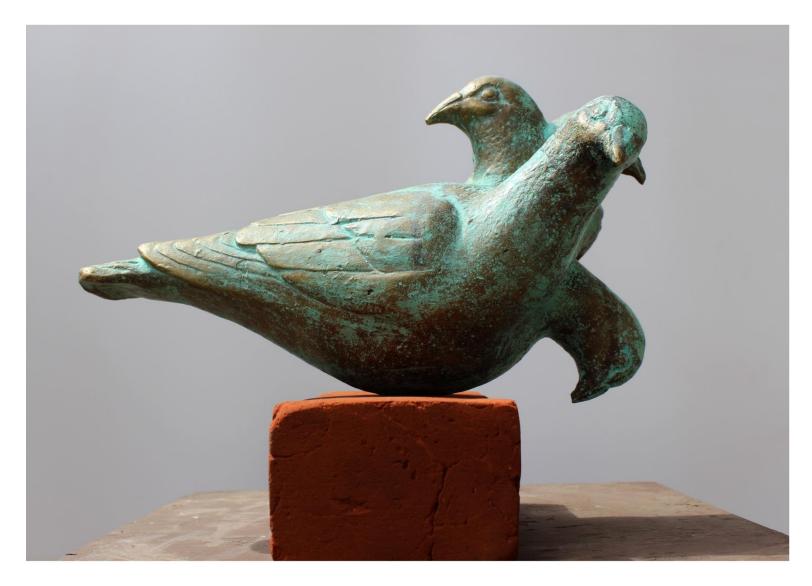

Sanjay Barot | Untitled 1 | Mix Media | 24X24inches

Premdevid | "My Dear Hunting" | Brass and Wood | 17 "X 11"X 3.5" |2014

Premdevid |"Untitled" | Brass | 24" X 12" X10" | 2012

Premdevid |"Untitled" |Brass and Brick | 12" X 8" X 6" | 2012