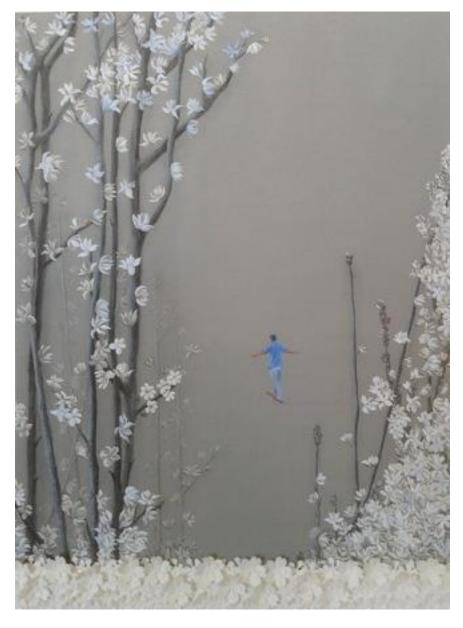

Nikita Parikh |"Untitled -2" | mix media on acid free paper mounted on silk with hand embriodiary on the mount done by artist herself | 17 " x 20"

Nikita Parikh|"Untitled-3"|mix media on acid free paper mounted on silk with hand embriodiary on the mount done by artist herself | 17" x 20"